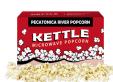

#### **KETTLE CORN MICROWAVE** (15 PACK)

Experience the combination of the sweet, yet salty flavor of Kettle Corn anytime. 0 grams of trans fats.

TOTALS:

Official NFL Kansas City Chiefs