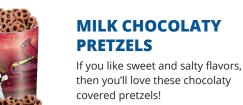

#### leave you wanting more. Net Wt. 15 oz. ♦ \$30 🕞

brown sugar, and the perfect

amount of sea salt. The crunchy,

sweet, and salty combination will

then you'll love these chocolaty

Official MLB St Louis Cardinals