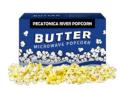

# BUTTER MICROWAVE (15 PACK)

Take advantage of this convenient way to enjoy freshly popped taste with a rich butter flavor. 0 grams of trans fats.

Net Wt. 37.5 oz. 📀 \$20 🕞 🖤 D