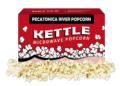

# **KETTLE CORN MICROWAVE** (15 PACK)

Experience the combination of the sweet, yet salty flavor of Kettle Corn anytime. 0 grams of trans fats.

Net Wt. 37.5 oz. 📀 \$20 🕞 🗍 D